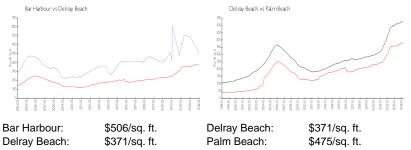

## **Market Information**

| Dai Haibbul.  | ψυυυ/34. π.   | Dellay Deach. | ψ07 1/30 |
|---------------|---------------|---------------|----------|
| Delray Beach: | \$371/sq. ft. | Palm Beach:   | \$475/sc |