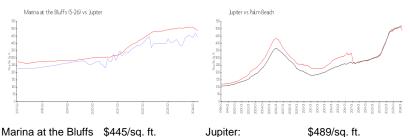

#### **Market Information**

Palm Beach:

Marina at the Bluffs \$445/sq. ft.

(5-26):

Jupiter: \$489/sq. ft. \$489/sq. ft.

\$467/sq. ft.