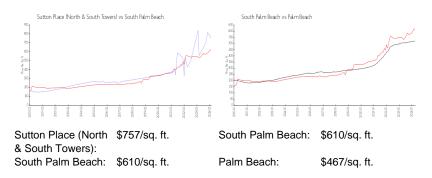

#### **Market Information**

| South Palm Beach | 6% |
|------------------|----|
| Palm Beach       | 3% |

## Avg. Time to Close Over Last 12 Months

| Sutton Place (North & South Towers) | n/a     |
|-------------------------------------|---------|
| South Palm Beach                    | 75 days |
| Palm Beach                          | 56 days |