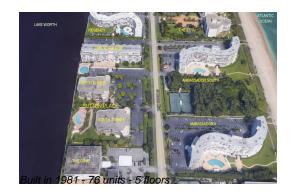

# Unit 106-N - Sutton Place (North & South Towers)

106-N - 2778 S Ocean Blvd, South Palm Beach, FL, Palm Beach 33480

#### **Building Information**

| Number of units: 76                        | ; |
|--------------------------------------------|---|
| Number of active listings for rent: 0      |   |
| Number of active listings for sale: 5      |   |
| Building inventory for sale: 6%            | 6 |
| Number of sales over the last 12 months: 6 |   |
| Number of sales over the last 6 months: 3  |   |
| Number of sales over the last 3 months: 1  |   |

### **Building Association Information**

Sutton Place Condominium Address: 2778 S Ocean Blvd, Palm Beach, FL 33480, Phone: +1 561-588-1665