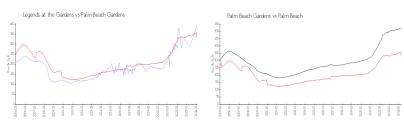

## **Market Information**

Legends at the \$395/sq. ft. Palm Beach \$334/sq. ft. Gardens:
Palm Beach \$334/sq. ft. Palm Beach: \$467/sq. ft. Gardens: