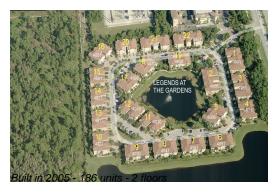

# Unit 4870 - 100 - Legends at the Gardens

4870 - 100 - 4851-4991 Bonsai Cir, Palm Beach Gardens, FL, Palm Beach 33418

### **Building Association Information**

Legends At the Gardens Condo 4900 Donald Ross Road Palm Beach Gardens, FL33410 (561) 626-5913