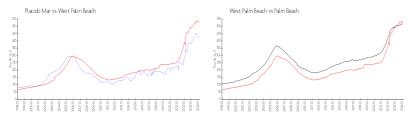

#### **Market Information**

Placido Mar:\$406/sq. ft.West Palm Beach:\$528/sq. ft.West Palm Beach:\$528/sq. ft.Palm Beach:\$454/sq. ft.