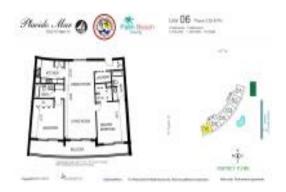

#### **Unit Information**

 MLS Number:
 RX-10874031

 Status:
 Active

 Size:
 1,250 Sq ft.

Bedrooms: 2 Full Bathrooms: 2 Half Bathrooms: 0

Parking Spaces:

View:

 List Price:
 \$499,000

 List PPSF:
 \$399

 Valuated Price:
 \$481,000

 Valuated PPSF:
 \$385

The above valuated price is a baseline figure that does not take into account any specific renovation, upgrade, split, merge, or deterioration of the unit.