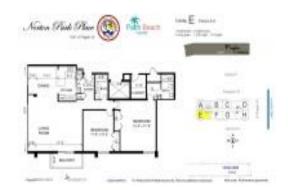

# **Unit 2-E - Norton Park Place**

2-E - 1501 S Flagler Dr, West Palm Beach, FL, Palm Beach 33401

#### **Unit Information**

 MLS Number:
 RX-10874068

 Status:
 Active

 Size:
 1,230 Sq ft.

 Bedrooms:
 1

Full Bathrooms: 2
Half Bathrooms: 0

Parking Spaces: Assigned

 View:
 \$725,000