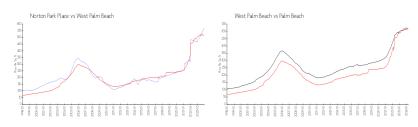

## **Market Information**

Norton Park Place: \$570/sq. ft. West Palm Beach: \$512/sq. ft. West Palm Beach: \$468/sq. ft.