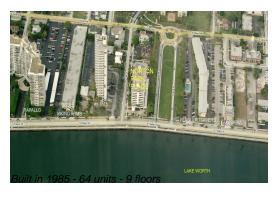

#### **Building Information**

Number of units: 64
Number of active listings for rent: 1
Number of active listings for sale: 3
Building inventory for sale: 4%
Number of sales over the last 12 months: 0
Number of sales over the last 6 months: 0
Number of sales over the last 3 months: 0