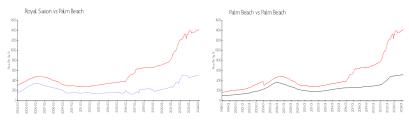

#### **Market Information**

Royal Saxon: \$513/sq. ft. Palm Beach: \$1428/sq. ft. Palm Beach: \$467/sq. ft.

#### **Inventory for Sale**

Royal Saxon 2% Palm Beach 4% Palm Beach 3%

# Avg. Time to Close Over Last 12 Months

Royal Saxon 160 days Palm Beach 80 days Palm Beach 56 days