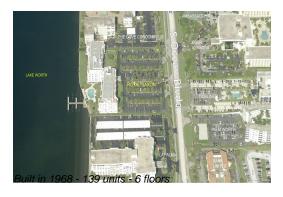

## **Building Information**

Number of units: 139
Number of active listings for rent: 0
Number of active listings for sale: 3
Building inventory for sale: 2%
Number of sales over the last 12 months: 2
Number of sales over the last 6 months: 1
Number of sales over the last 3 months: 0

### **Building Association Information**

Royal Saxon, Inc. 2840 S Ocean Blvd, Palm Beach, FL 33480 P 561-582-0233 F 561-582-0224

http://royalsaxoninc.com/