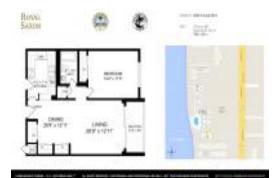

#### **Unit Information**

 MLS Number:
 RX-10874300

 Status:
 Pending

 Size:
 800 Sq ft.

 Bedrooms:
 1

Bedrooms: 1
Full Bathrooms: 1
Half Bathrooms: 0

Parking Spaces: Assigned

 View:
 \$329,900

 List Price:
 \$329,900

 List PPSF:
 \$412

 Valuated Price:
 \$323,000

 Valuated PPSF:
 \$461

The above valuated price is a baseline figure that does not take into account any specific renovation, upgrade, split, merge, or deterioration of the unit.