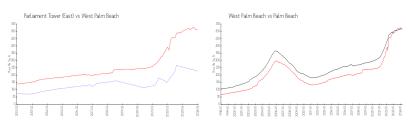

#### Market Information

Parliament Tower \$227/sq. ft.

(East):

West Palm Beach: \$512/sq. ft.

West Palm Beach: \$512/sq. ft.

Palm Beach: \$467/sq. ft.