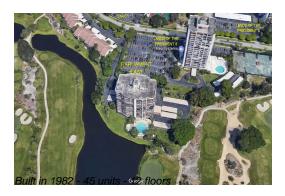

## **Building Information**

Number of units: 45
Number of active listings for rent: 0
Number of active listings for sale: 7
Building inventory for sale: 15%
Number of sales over the last 12 months: 0
Number of sales over the last 3 months: 0