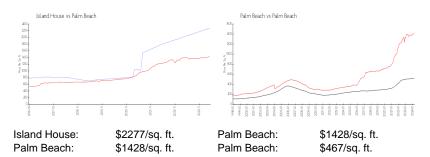

 List PPSF:
 \$2,245

 Valuated Price:
 \$2,852,000

 Valuated PPSF:
 \$2,328

The above valuated price is a baseline figure that does not take into account any specific renovation, upgrade, split, merge, or deterioration of the unit.