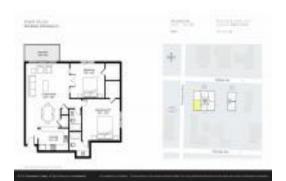

#### **Unit Information**

 MLS Number:
 RX-10876103

 Status:
 Active

 Size:
 1,225 Sq ft.

Bedrooms: 2 Full Bathrooms: 2 Half Bathrooms: 0

Parking Spaces: Assigned, Covered, Guest

 View:
 City,Garden

 List Price:
 \$2,750,000