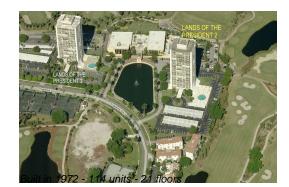

### **Building Information**

| Number of units:                         | 114 |
|------------------------------------------|-----|
| Number of active listings for rent:      | 3   |
| Number of active listings for sale:      | 14  |
| Building inventory for sale:             | 12% |
| Number of sales over the last 12 months: | 2   |
| Number of sales over the last 6 months:  | 1   |
| Number of sales over the last 3 months:  | 1   |

#### **Building Association Information**

Lands Of The President 2 Condominium Association Inc Washington Tower 2000 Presidential Way West Palm Beach, FL33401-1515 (561) 689-9245