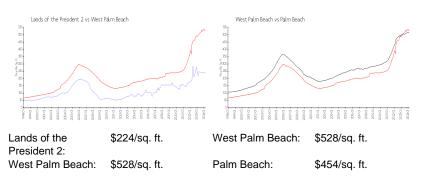

## **Market Information**

#### **Inventory for Sale**

| Lands of the President 2 | 12% |
|--------------------------|-----|
| West Palm Beach          | 3%  |
| Palm Beach               | 3%  |