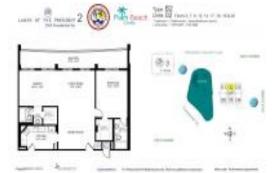

# Unit 702 - Lands of the President 2

702 - 2000 Presidential Wy, West Palm Beach, FL, Palm Beach 33401

### **Unit Information**

| MLS Number:<br>Status:<br>Size:<br>Bedrooms:<br>Full Bathrooms:<br>Half Bathrooms: | RX-10876268<br>Active<br>1,107 Sq ft.<br>2<br>0 |
|------------------------------------------------------------------------------------|-------------------------------------------------|
| Parking Spaces:<br>View:                                                           | Covered,Open                                    |
| List Price:<br>List PPSF:<br>Valuated Price:<br>Valuated PPSF:                     | \$350,000<br>\$316<br>\$246,000<br>\$220        |