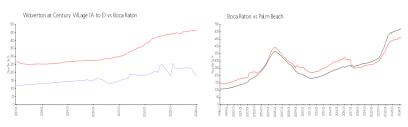

#### **Market Information**

Wolverton at Century \$179/sq. ft.

Village (A to E):

Boca Raton: \$462/sq. ft. Boca Raton:

3%

3%

\$462/sq. ft.

Palm Beach: \$467/sq. ft.

#### **Inventory for Sale**

Wolverton at Century Village (A to E) Boca Raton

Palm Beach 3%