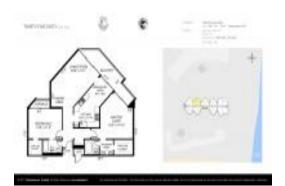

# **Unit PH-06 - Thirty Five Sixty**

PH-06 - 3560 S Ocean Blvd, South Palm Beach, FL, Palm Beach 33480

#### **Unit Information**

MLS Number: RX-10880156 Status: Active Size: 1,340 Sq ft.

Bedrooms: 2
Full Bathrooms: 2
Half Bathrooms: 0

Parking Spaces: Garage - Building View: Intracoastal,Ocean

 List Price:
 \$799,990

 List PPSF:
 \$597

 Valuated Price:
 \$586,000

 Valuated PPSF:
 \$437

The above valuated price is a baseline figure that does not take into account any specific renovation, upgrade, split, merge, or deterioration of the unit.