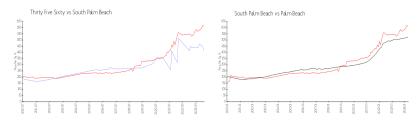

### **Market Information**

Thirty Five Sixty: \$412/sq. ft. South Palm Beach: \$610/sq. ft. South Palm Beach: \$467/sq. ft. Palm Beach: \$467/sq. ft.

## **Inventory for Sale**

Thirty Five Sixty 6%
South Palm Beach 6%
Palm Beach 3%

# Avg. Time to Close Over Last 12 Months

Thirty Five Sixty 128 days
South Palm Beach 75 days
Palm Beach 56 days