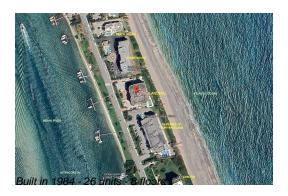

# Unit 5A - Landfall (The)

5A - 19850 Beach Rd, Jupiter, FL, Palm Beach 32469

## **Building Information**

Number of units: 26
Number of active listings for rent: 0
Number of active listings for sale: 1
Building inventory for sale: 3%
Number of sales over the last 12 months: 0
Number of sales over the last 6 months: 0
Number of sales over the last 3 months: 0