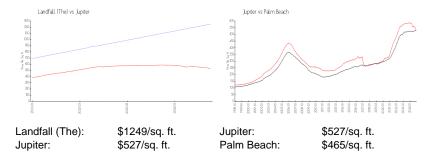

s: 3
Full Bathrooms: 3
Half Bathrooms: 0

Parking Spaces: Garage - Building,Guest,Open

View: Intracoastal,Ocean List Price: \$3,674,000

List PRSF: \$1,373
Valuated Price: \$3,490,000
Valuated PPSF: \$1,304

The above valuated price is a baseline figure that does not take into account any specific renovation, upgrade, split, merge, or deterioration of the unit.

## **Building Information**

Number of units: 26
Number of active listings for rent: 0
Number of active listings for sale: 1
Building inventory for sale: 3%
Number of sales over the last 12 months: 0
Number of sales over the last 6 months: 0
Number of sales over the last 3 months: 0

# **Building Association Information**

Landfall Condominium Association 19850 Beach Rd Jupiter, FL 33469 (561) 746-2750

## **Market Information**



#### **Inventory for Sale**

 Landfall (The)
 4%

 Jupiter
 4%

 Palm Beach
 4%

# Avg. Time to Close Over Last 12 Months

Landfall (The) n/a Jupiter 75 days Palm Beach 62 days