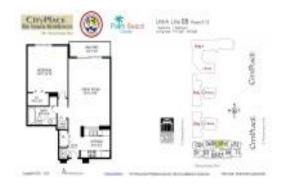

# **Unit PH 1208 - City Place Tower Residences**

PH 1208 - 651 Okeechobee Blvd, West Palm Beach, FL, Palm Beach 33401

#### **Unit Information**

 MLS Number:
 RX-10885073

 Status:
 X-Active

 Size:
 800 Sq ft.

 Bedrooms:
 1

Full Bathrooms: 1
Half Bathrooms: 0

Parking Spaces:

View: