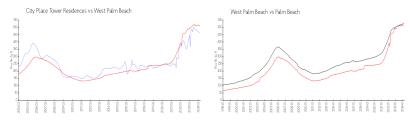

#### **Market Information**

City Place Tower \$462/sq. ft. West Palm Beach: \$511/sq. ft. Residences:

West Palm Beach: \$511/sq. ft. Palm Beach: \$475/sq. ft.