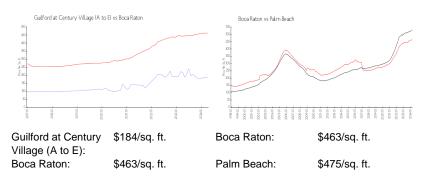

## **Inventory for Sale**

| Guilford at Century Village (A to E) | 3% |
|--------------------------------------|----|
| Boca Raton                           | 3% |
| Palm Beach                           | 3% |

### Avg. Time to Close Over Last 12 Months

Guilford at Century Village (A to E) 99 days

Boca Raton Palm Beach 57 days 56 days