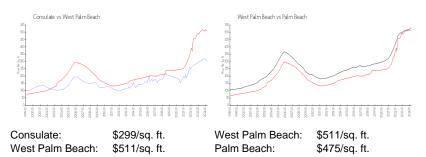

#### **Inventory for Sale**

| Consulate       | 7% |
|-----------------|----|
| West Palm Beach | 4% |
| Palm Beach      | 3% |

# Avg. Time to Close Over Last 12 Months

| Consulate       | 24 days |
|-----------------|---------|
| West Palm Beach | 52 days |
| Palm Beach      | 56 days |