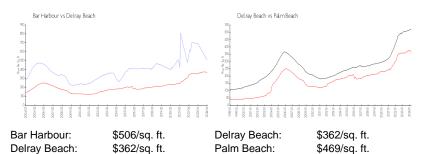

#### **Market Information**

# Inventory for Sale

| Bar Harbour  | 7% |
|--------------|----|
| Delray Beach | 3% |
| Palm Beach   | 3% |

Avg. Time to Close Over Last 12 Months

Bar Harbour Delray Beach Palm Beach n/a 54 days 56 days