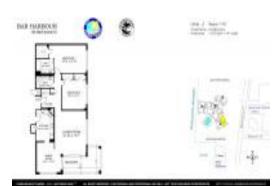

# Unit 2-J - Bar Harbour

2-J - 86 Macfarlane Dr, Delray Beach, FL, Palm Beach 33483

### **Unit Information**

| MLS Number:<br>Status: | RX-10887969<br>Active |
|------------------------|-----------------------|
| Size:                  | 1,627 Sq ft.          |
| Bedrooms:              | 2                     |
| Full Bathrooms:        | 2                     |
| Half Bathrooms:        | 0                     |
| Parking Spaces:        | Assigned,Guest        |
| View:                  | Garden                |
| List Price:            | \$865,000             |
| List PPSF:             | \$532                 |
| Valuated Price:        | \$657,000             |
| Valuated PPSF:         | \$434                 |