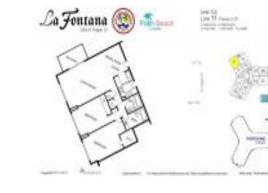

### **Unit Information**

| MLS Number:     | RX-10888769                    |
|-----------------|--------------------------------|
| Status:         | Active                         |
| Size:           | 1,289 Sq ft.                   |
| Bedrooms:       | 2                              |
| Full Bathrooms: | 2                              |
| Half Bathrooms: | 0                              |
| Parking Spaces: | Assigned, Vehicle Restrictions |
| View:           | City,Intracoastal              |
| List Price:     | \$485,000                      |
| List PPSF:      | \$376                          |
| Valuated Price: | \$395,000                      |
| Valuated PPSF:  | \$328                          |