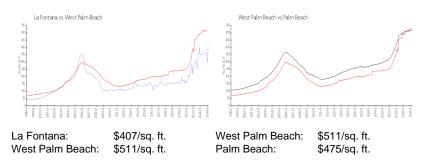

#### Inventory for Sale

| La Fontana      | 4% |
|-----------------|----|
| West Palm Beach | 4% |
| Palm Beach      | 3% |