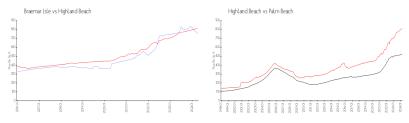

#### **Market Information**

Braemar Isle: \$757/sq. ft. Highland Beach: \$814/sq. ft. Highland Beach: \$814/sq. ft. Palm Beach: \$467/sq. ft.