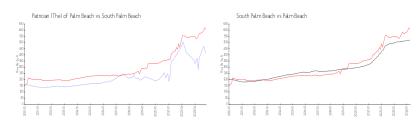

#### **Market Information**

\$610/sq. ft.

Patrician (The) of \$413/sq. ft. South Palm Beach:

Palm Beach:

South Palm Beach: \$610/sq. ft. Palm Beach: \$469/sq. ft.