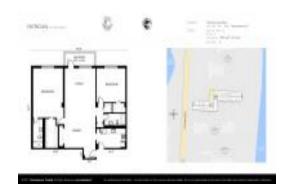

# Unit 401 - Patrician (The) of Palm Beach

401 - 3450 S Ocean Blvd, South Palm Beach, FL, Palm Beach 33480

#### **Unit Information**

 MLS Number:
 RX-10889187

 Status:
 Active

 Size:
 1,548 Sq ft.

Bedrooms: 2
Full Bathrooms: 2
Half Bathrooms: 0

Parking Spaces: Assigned

View: Intracoastal,Ocean

 Rental Price:
 \$8,500