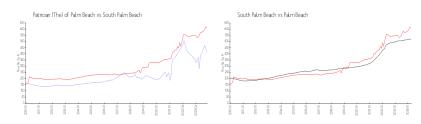

#### **Market Information**

Patrician (The) of \$413/sq. ft. South Palm Beach: \$610/sq. ft. Palm Beach:

South Palm Beach: \$610/sq. ft. Palm Beach: \$469/sq. ft.