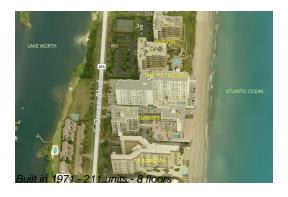

# Unit 701 - Patrician (The) of Palm Beach

701 - 3450 S Ocean Blvd, South Palm Beach, FL, Palm Beach 33480

### **Building Information**

Number of units: 211 Number of active listings for rent: Number of active listings for sale: 15 Building inventory for sale: 7% Number of sales over the last 12 months: Number of sales over the last 6 months: Number of sales over the last 3 months: