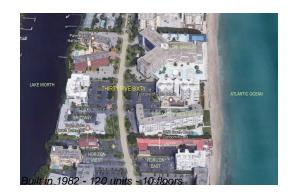

#### **Building Information**

| Number of units:                         | 120 |
|------------------------------------------|-----|
| Number of active listings for rent:      | 0   |
| Number of active listings for sale:      | 7   |
| Building inventory for sale:             |     |
| Number of sales over the last 12 months: | 7   |
| Number of sales over the last 6 months:  | 3   |
| Number of sales over the last 3 months:  | 1   |

## **Building Association Information**

Thirty-Five Sixty Condominium 3560 Condominium Associates Inc 3560 South Ocean Boulevard Palm Beach, FL 33480 Phone: (561) 588-2323