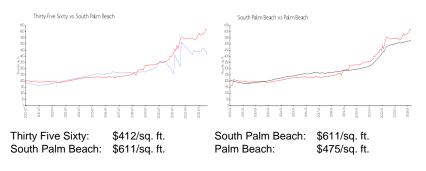

#### **Inventory for Sale**

| Thirty Five Sixty | 6% |
|-------------------|----|
| South Palm Beach  | 6% |
| Palm Beach        | 3% |

## Avg. Time to Close Over Last 12 Months

| Thirty Five Sixty | 128 days |
|-------------------|----------|
| South Palm Beach  | 75 days  |
| Palm Beach        | 56 days  |