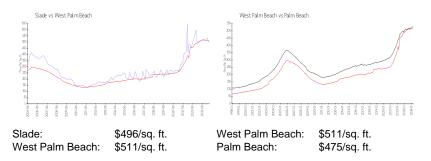

e listings for sale:      | 16  |
| Building inventory for sale:             | 8%  |
| Number of sales over the last 12 months: | 11  |
| Number of sales over the last 6 months:  | 9   |
| Number of sales over the last 3 months:  | 6   |

## **Building Association Information**

The Slade Condo Association 561-653-8230

## **Recent Sales**

| Unit # | Size        | Closing Date | Sale Price | PPSF  |
|--------|-------------|--------------|------------|-------|
| Ph 9   | 760 sq ft   | May 2024     | \$300,000  | \$395 |
| 818    | 1,400 sq ft | Apr 2024     | \$850,000  | \$607 |
| 1405   | 1,175 sq ft | Apr 2024     | \$555,000  | \$472 |
| 802    | 1,175 sq ft | Apr 2024     | \$550,000  | \$468 |
| 602    | 1,175 sq ft | Mar 2024     | \$550,000  | \$468 |

#### **Market Information**



#### **Inventory for Sale**

| Slade           | 8% |
|-----------------|----|
| West Palm Beach | 4% |
| Palm Beach      | 3% |



THC UP Los



# Avg. Time to Close Over Last 12 Months

Slade West Palm Beach Palm Beach 72 days 52 days 56 days