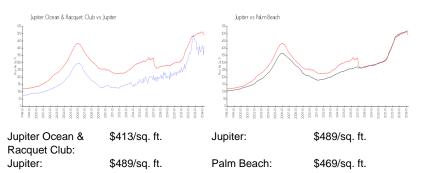

## **Market Information**

## **Inventory for Sale**

| Jupiter Ocean & Racquet Club | 5% |
|------------------------------|----|
| Jupiter                      | 3% |
| Palm Beach                   | 3% |

## Avg. Time to Close Over Last 12 Months

| Jupiter Ocean & Racquet Club | 63 days |
|------------------------------|---------|
| Jupiter                      | 66 days |
| Palm Beach                   | 56 days |