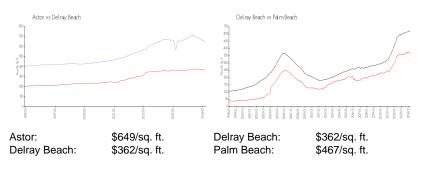

#### **Market Information**

#### **Inventory for Sale**

| Astor        | 2% |
|--------------|----|
| Delray Beach | 2% |
| Palm Beach   | 3% |