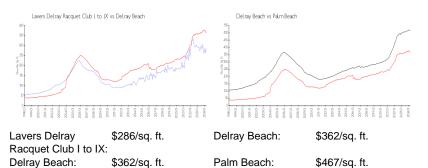

# **Market Information**

**Inventory for Sale** 

| Lavers Delray Racquet Club I to IX | 3% |
|------------------------------------|----|
| Delray Beach                       | 2% |
| Palm Beach                         | 3% |