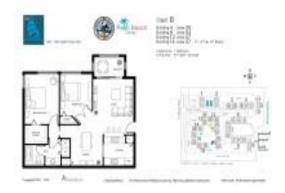

#### **Unit Information**

 MLS Number:
 RX-10892224

 Status:
 X\_ACTIVE

 Size:
 980 Sq ft.

 Bedrooms:
 2

 Full Bathrooms:
 1

 Half Bathrooms:
 0

Parking Spaces:

 View:
 Intracoastal

 List Price:
 \$329,900

 List PPSF:
 \$337

 Valuated Price:
 \$263,000

 Valuated PPSF:
 \$287

The above valuated price is a baseline figure that does not take into account any specific renovation, upgrade, split, merge, or deterioration of the unit.