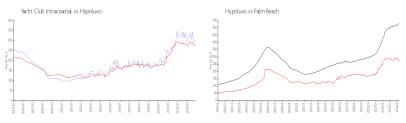

#### **Market Information**

Palm Beach:

\$475/sq. ft.

Yacht Club \$302/sq. ft. Hypoluxo: \$280/sq. ft. Intracoastal:

### **Inventory for Sale**

Hypoluxo:

Yacht Club Intracoastal 3%

\$280/sq. ft.

Hypoluxo 2% Palm Beach 3%