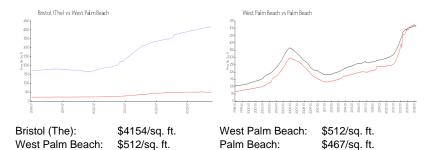

# Unit 2202 - Bristol (The)

2202 - 1100 S Flagler Dr, West Palm Beach, FL, Palm Beach 33401

### **Unit Information**

MLS Number: RX-10892579 Status: Active Size: 5,110 Sq ft. 3

Bedrooms: Full Bathrooms: 4 Half Bathrooms:

Parking Spaces: 2+ Spaces, Assigned, Covered, Drive -

Circular, Garage - Attached, Garage -