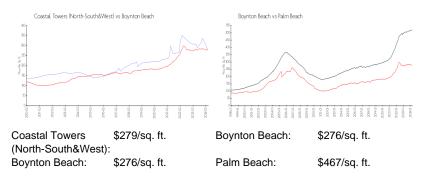

### Inventory for Sale

| Coastal Towers (North-South&West) | 8% |
|-----------------------------------|----|
| Boynton Beach                     | 2% |
| Palm Beach                        | 3% |