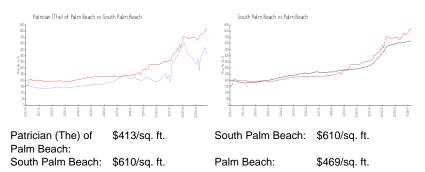

| Valuated PPSF:  | \$426                        |

The above valuated price is a baseline figure that does not take into account any specific renovation, upgrade, split, merge, or deterioration of the unit.

#### **Building Information**

| Number of units:                         | 211 |
|------------------------------------------|-----|
| Number of active listings for rent:      | 0   |
| Number of active listings for sale:      | 15  |
| Building inventory for sale:             | 7%  |
| Number of sales over the last 12 months: | 7   |
| Number of sales over the last 6 months:  | 3   |
| Number of sales over the last 3 months:  | 2   |

# **Building Association Information**

Patrician The of Palm Beach 3450 S Ocean Blvd Palm Beach, FL 33480 Phone: 561-588-4313

# Market Information



#### **Inventory for Sale**

| Patrician (The) of Palm Beach | 7% |
|-------------------------------|----|
| South Palm Beach              | 6% |
| Palm Beach                    | 3% |

# Avg. Time to Close Over Last 12 Months

| Patrician (The) of Palm Beach | 58 days |
|-------------------------------|---------|
| South Palm Beach              | 75 days |
| Palm Beach                    | 56 days |