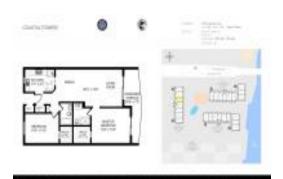

#### **Unit Information**

 MLS Number:
 RX-10894617

 Status:
 Active

 Size:
 908 Sq ft.

 Bedrooms:
 2

 Full Bathrooms:
 2

 Half Bathrooms:
 0

Parking Spaces: Assigned, Deeded
View: Intracoastal, Pool
List Price: \$334,999
List PPSF: \$369
Valuated Price: \$249,000
Valuated PPSF: \$274