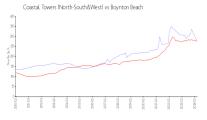

#### **Market Information**

Boynton Beach vs Palm Beach

Coastal Towers \$279/sq. ft.

(North-South&West):

Boynton Beach: \$276/sq. ft.

Boynton Beach:

ch: \$276/sq. ft.

Palm Beach: \$467/sq. ft.