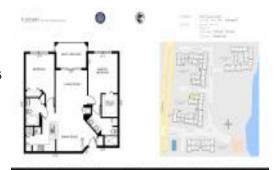

Number of units: 286
Number of active listings for rent: 0
Number of active listings for sale: 13
Building inventory for sale: 4%
Number of sales over the last 12 months: 19
Number of sales over the last 6 months: 9
Number of sales over the last 3 months: 6

## **Building Association Information**

Tuscany On the Intracoastal 3104 Tuscany Way, Boynton Beach, FL 33435 Phone (561) 369-3433