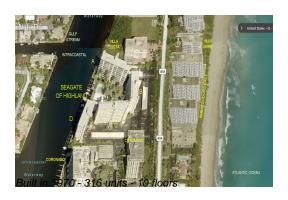

# Unit 420-C - Seagate of Highland A B C&D

420-C - 3310 S Ocean Blvd, Highland Beach, FL, Palm Beach 33487

### **Building Information**

Number of units: 316
Number of active listings for rent: 0
Number of active listings for sale: 9
Building inventory for sale: 2%
Number of sales over the last 12 months: 14
Number of sales over the last 6 months: 5
Number of sales over the last 3 months: 4

#### **Building Association Information**

Seagate of Highland Condo Inc 3224 South Ocean Boulevard Highland Beach, FL 33487 Phone: (561) 276-5130

http://www.seagateofhighland.com