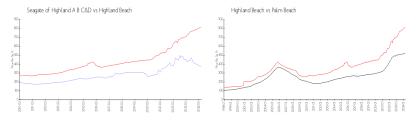

#### **Market Information**

Seagate of Highland \$371/sq. ft. Highland Beach: \$814/sq. ft. A B C&D:
Highland Beach: \$814/sq. ft. Palm Beach: \$468/sq. ft.