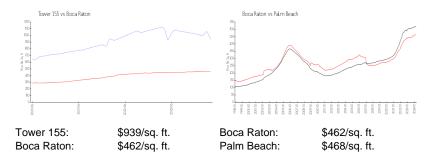

## **Inventory for Sale**

 Tower 155
 13%

 Boca Raton
 3%

 Palm Beach
 3%

# Avg. Time to Close Over Last 12 Months

Tower 155 78 days Boca Raton 57 days Palm Beach 56 days