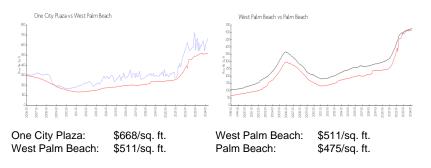

| Unit # | Size        | Closing Date | Sale Price  | PPSF    |
|--------|-------------|--------------|-------------|---------|
| 1606   | 1,605 sq ft | Apr 2024     | \$1,650,000 | \$1,028 |
| 1602   | 1,600 sq ft | Apr 2024     | \$1,300,000 | \$813   |
| 714    | 1,433 sq ft | Apr 2024     | \$760,000   | \$530   |
| 236    | 1,450 sq ft | Apr 2024     | \$585,000   | \$403   |
| 1203   | 1,509 sq ft | Jan 2024     | \$1,300,000 | \$861   |
| 1605   | 2,062 sq ft | Jan 2024     | \$2,350,000 | \$1,140 |
| 1113   | 1,020 sq ft | Jan 2024     | \$499,000   | \$489   |
| 1027   | 876 sq ft   | Jan 2024     | \$435,000   | \$497   |
| 1014   | 1,200 sq ft | Jan 2024     | \$680,000   | \$567   |
| 603    | 1,861 sq ft | Jan 2024     | \$890,000   | \$478   |

#### **Market Information**



### Inventory for Sale

| One City Plaza  | 8% |
|-----------------|----|
| West Palm Beach | 4% |
| Palm Beach      | 3% |

## Avg. Time to Close Over Last 12 Months

| One City Plaza  | 66 days |
|-----------------|---------|
| West Palm Beach | 52 days |
| Palm Beach      | 56 days |