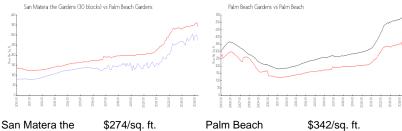

## **Market Information**

Gardens (30 blocks):

Palm Beach \$342/sq. ft.

Gardens:

\$274/sq. ft.

Gardens:

Palm Beach:

\$475/sq. ft.