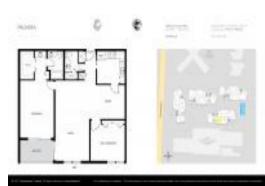

# Unit A301 - PalmSea (4)

A301 - 3520 S Ocean Blvd, South Palm Beach, FL, Palm Beach 33480

## **Unit Information**

| MLS Number:     | RX-10895954                   |
|-----------------|-------------------------------|
| Status:         | Active                        |
| Size:           | 1,174 Sq ft.                  |
| Bedrooms:       | 2                             |
| Full Bathrooms: | 2                             |
| Half Bathrooms: | 0                             |
| Parking Spaces: | Assigned, Other - See Remarks |
| View:           | Ocean,Other                   |
| Rental Price:   | \$4,700                       |
| List PPSF:      | \$4                           |
| Valuated Price: | \$372,000                     |
| Valuated PPSF:  | \$317                         |