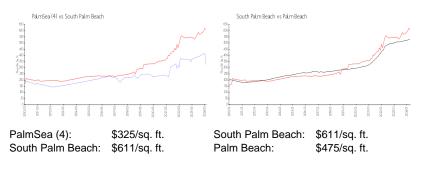

#### **Inventory for Sale**

| PalmSea (4)      | 2% |
|------------------|----|
| South Palm Beach | 6% |
| Palm Beach       | 3% |

## Avg. Time to Close Over Last 12 Months

| PalmSea (4)      | 49 days |
|------------------|---------|
| South Palm Beach | 75 days |
| Palm Beach       | 56 days |