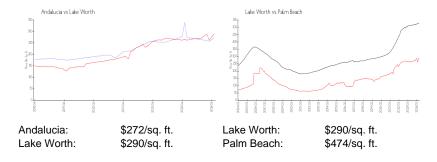

 List PPSF:
 \$216

 Valuated Price:
 \$571,000

 Valuated PPSF:
 \$272

The above valuated price is a baseline figure that does not take into account any specific renovation, upgrade, split, merge, or deterioration of the unit.