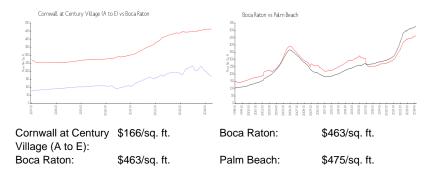

RX-10896552 Active 752 Sq ft. 1 1 Assigned,Guest Lake \$159,000 \$211 \$125,000 \$166

The above valuated price is a baseline figure that does not take into account any specific renovation, upgrade, split, merge, or deterioration of the unit.

# Avg. Time to Close Over Last 12 Months

| Cornwall at Century Village (A to E) | 50 days |
|--------------------------------------|---------|
| Boca Raton                           | 57 days |
| Palm Beach                           | 56 days |