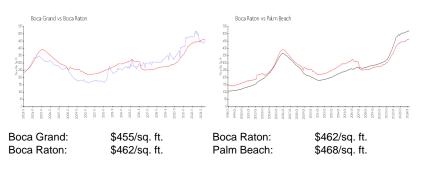

### **Market Information**

#### **Inventory for Sale**

| Boca Grand | 5% |
|------------|----|
| Boca Raton | 3% |
| Palm Beach | 3% |

# Avg. Time to Close Over Last 12 Months

| Boca Grand | 72 days |
|------------|---------|
| Boca Raton | 57 days |
| Palm Beach | 56 days |