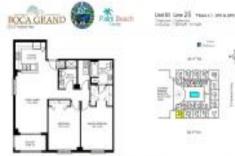

# Unit 725 - Boca Grand

725 - 233 S Federal Hwy, Boca Raton, FL, Palm Beach 33432

# **Unit Information**

| MLS Number:<br>Status: | RX-10897003<br>Active                                                          |
|------------------------|--------------------------------------------------------------------------------|
| Size:                  | 1,080 Sq ft.                                                                   |
| Bedrooms:              | 2                                                                              |
| Full Bathrooms:        | 2                                                                              |
| Half Bathrooms:        | 0                                                                              |
| Parking Spaces:        | Assigned,Covered,Garage - Building,Valet<br>Parking Avlbl,Vehicle Restrictions |
| View:                  | City                                                                           |
| Rental Price:          | \$4,500                                                                        |
| List PPSF:             | \$4                                                                            |
| Valuated Price:        | \$498,000                                                                      |
| Valuated PPSF:         | \$458                                                                          |