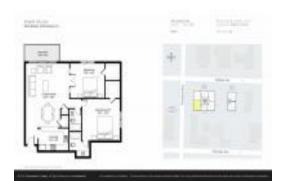

#### **Unit Information**

View:

 MLS Number:
 RX-10897422

 Status:
 Active

 Size:
 1,225 Sq ft.

 Bedrooms:
 2

Bedrooms: 2
Full Bathrooms: 2
Half Bathrooms: 0
Parking Spaces: Covered

 Rental Price:
 \$20,000