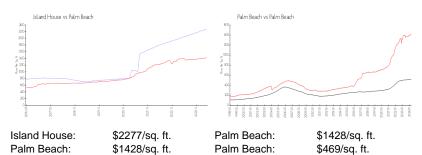

#### **Market Information**

### **Inventory for Sale**

Island House9%Palm Beach4%Palm Beach3%

## Avg. Time to Close Over Last 12 Months

Island House 159 days
Palm Beach 80 days
Palm Beach 56 days