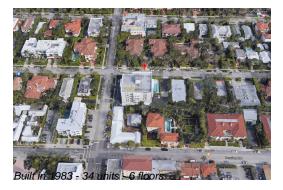

# Unit 6-C - Island House

6-C - 354 Chilean Ave, Palm Beach, FL, Palm Beach 33480

### **Building Information**

Number of units: 34
Number of active listings for rent: 0
Number of active listings for sale: 3
Building inventory for sale: 8%
Number of sales over the last 12 months: 2
Number of sales over the last 6 months: 2
Number of sales over the last 3 months: 1