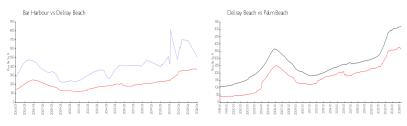

## Unit 2-H - Bar Harbour

2-H - 86 Macfarlane Dr, Delray Beach, FL, Palm Beach 33483

### **Unit Information**

 MLS Number:
 RX-10897856

 Status:
 Active

 Size:
 1,149 Sq ft.

Bedrooms: 1
Full Bathrooms: 2
Half Bathrooms: 0

Parking Spaces: Assigned, Carport - Detached, Guest

 View:
 City

 List Price:
 \$549,000

 List PPSF:
 \$478

 Valuated Price:
 \$453,000

 Valuated PPSF:
 \$433

The above valuated price is a baseline figure that does not take into account any specific renovation, upgrade, split, merge, or deterioration of the unit.