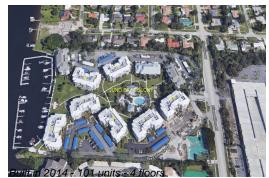

# Unit 915 Bay Colony Dr S - Juno Bay Colony

915 Bay Colony Dr S - 311-444 Bay Colony Dr N, Juno Beach, FL, Palm Beach 33408

## **Building Information**

| Number of units:                         | 101 |
|------------------------------------------|-----|
| Number of active listings for rent:      | 0   |
| Number of active listings for sale:      | 5   |
| Building inventory for sale:             | 4%  |
| Number of sales over the last 12 months: | 5   |
| Number of sales over the last 6 months:  | 3   |
| Number of sales over the last 3 months:  | 3   |
|                                          |     |