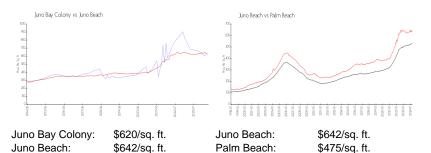

#### Inventory for Sale

| Juno Bay Colony | 5% |
|-----------------|----|
| Juno Beach      | 2% |
| Palm Beach      | 3% |

## Avg. Time to Close Over Last 12 Months

| Juno Bay Colony |  |
|-----------------|--|
| Juno Beach      |  |
| Palm Beach      |  |

258 days 92 days 56 days