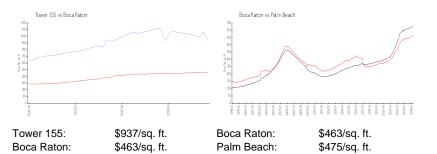

### **Inventory for Sale**

| Tower 155  | 13% |
|------------|-----|
| Boca Raton | 3%  |
| Palm Beach | 3%  |

100.70

## Avg. Time to Close Over Last 12 Months

| Tower 155  | 78 days |
|------------|---------|
| Boca Raton | 57 days |
| Palm Beach | 56 days |
| Palm Beach | 56 days |