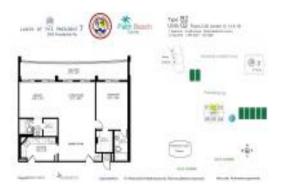

# Unit 2002 - Lands of the President 7

2002 - 2425 Presidential Wy, West Palm Beach, FL, Palm Beach 33401

### **Unit Information**

| MLS Number:<br>Status: | RX-10898427<br>Active |
|------------------------|-----------------------|
| Size:                  | 1,388 Sq ft.          |
| Bedrooms:              | 2                     |
| Full Bathrooms:        | 2                     |
| Half Bathrooms:        | 0                     |
| Parking Spaces:        | Assigned,Guest        |
| View:                  | City,Golf,Lake        |
| List Price:            | \$369,900             |
| List PPSF:             | \$266                 |
| Valuated Price:        | \$240,000             |
| Valuated PPSF:         | \$215                 |