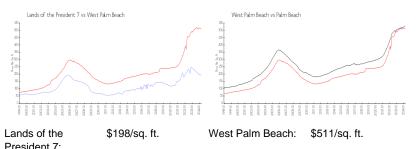

## **Market Information**

| President 7.     |               |             |               |
|------------------|---------------|-------------|---------------|
| West Palm Beach: | \$511/sq. ft. | Palm Beach: | \$475/sq. ft. |