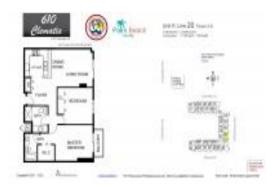

#### **Unit Information**

 MLS Number:
 RX-10899080

 Status:
 Active

 Size:
 1,138 Sq ft.

Bedrooms: 2 Full Bathrooms: 2 Half Bathrooms: 0

Parking Spaces: Garage - Attached

 View:
 City

 List Price:
 \$499,990

 List PPSF:
 \$439

 Valuated Price:
 \$512,000

 Valuated PPSF:
 \$450

The above valuated price is a baseline figure that does not take into account any specific renovation, upgrade, split, merge, or deterioration of the unit.