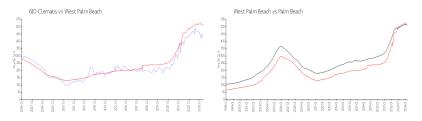

#### **Market Information**

610 Clematis: \$430/sq. ft. West Palm Beach: \$512/sq. ft. West Palm Beach: \$467/sq. ft.