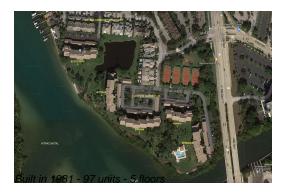

## **Building Information**

Number of units: 97
Number of active listings for rent: 0
Number of active listings for sale: 8
Building inventory for sale: 8%
Number of sales over the last 12 months: 14
Number of sales over the last 6 months: 8
Number of sales over the last 3 months: 2