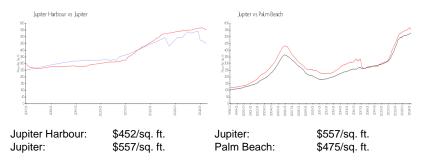

### **Inventory for Sale**

Jupiter Harbour 8%
Jupiter 3%
Palm Beach 3%

# Avg. Time to Close Over Last 12 Months

Jupiter Harbour65 daysJupiter66 daysPalm Beach56 days