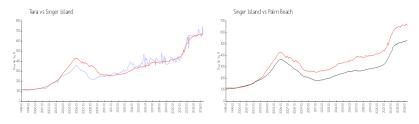

#### **Market Information**

Tiara: \$681/sq. ft. Singer Island: \$660/sq. ft. Singer Island: \$476/sq. ft. Palm Beach: \$476/sq. ft.