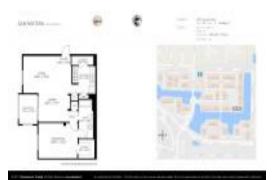

#### **Unit Information**

 MLS Number:
 RX-10900509

 Status:
 Active

 Size:
 833 Sq ft.

 Bedrooms:
 1

 Full Bathrooms:
 1

Half Bathrooms: Parking Spaces:

 View:
 Lake