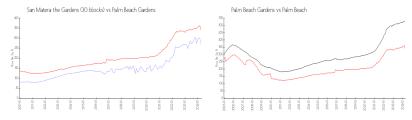

#### **Market Information**

San Matera the \$274/sq. ft.
Gardens (30 blocks):

. \$342/sq. ft. Palm Beach \$342/sq. ft.

Gardens:

Palm Beach: \$475/sq. ft.

Palm Beach Gardens: