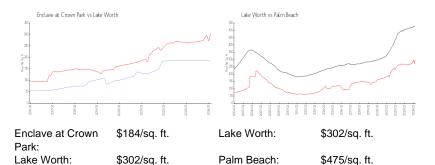

### **Recent Sales**

| Unit # | Size      | Closing Date | Sale Price | PPSF  |
|--------|-----------|--------------|------------|-------|
| 63     | 734 sq ft | Mar 2024     | \$135,000  | \$184 |
| 45     | 734 sq ft | Aug 2023     | \$125,000  | \$170 |

## **Inventory for Sale**

Enclave at Crown Park 9% Lake Worth 3% Palm Beach 3%

#### Avg. Time to Close Over Last 12 Months

Enclave at Crown Park 359 days Lake Worth 44 days Palm Beach 56 days