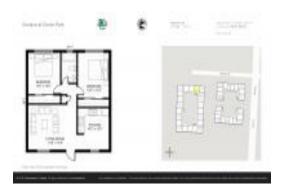

#### **Unit Information**

Parking Spaces:

 MLS Number:
 RX-10901164

 Status:
 Active

 Size:
 734 Sq ft.

 Bedrooms:
 2

 Full Bathrooms:
 1

 Half Bathrooms:
 0

 View:
 Pool

 List Price:
 \$123,000

 List PPSF:
 \$168

 Valuated Price:
 \$134,000

 Valuated PPSF:
 \$183

The above valuated price is a baseline figure that does not take into account any specific renovation, upgrade, split, merge, or deterioration of the unit.